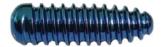

# ACL Screw (Canulated Interference Screw)

| Code No.      | T1361                                  |
|---------------|----------------------------------------|
| Material      | Titanium                               |
| Diameter (mm) | Ø 7.0 mm, Ø 8.0 mm, Ø 9.0 mm, Ø 10.0mm |
| Length (mm)   | 20mm, 25mm, 30mm, 35mm, 40mm           |