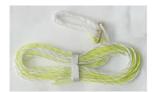

#### Endobutton With Loop

| Code No.    | T1362                  |
|-------------|------------------------|
| Material    | Titanium               |
| Length (mm) | 15mm, 20mm, 25mm, 30mm |
|             |                        |