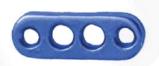

#### Suture Disc

| Code No.    | T1364    |
|-------------|----------|
| Material    | Titanium |
| Length (mm) | -        |
|             |          |