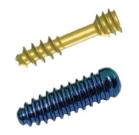

# ACL Screw (Canulated Interference Screw)

| Code No.      | T1361                                  |
|---------------|----------------------------------------|
| Material      | Titanium                               |
| Diameter (mm) | Ø 7.0 mm, Ø 8.0 mm, Ø 9.0 mm, Ø 10.0mm |
| Length (mm)   | 20mm, 25mm, 30mm, 35mm, 40mm           |