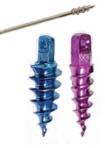

### Anchor Suture Screw Pre Loaded

### Suture Anchor Screw

| Code No.      | T1366        |
|---------------|--------------|
| Material      | Titanium     |
| Diameter (mm) | 3.0mm, 5.0mm |
|               |              |