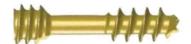

#### Herbert Screw Cannulated

| Code No.      | T1351, T1352, T1353          |
|---------------|------------------------------|
| Material      | Titanium                     |
| Diameter (mm) | Ø 2.0 mm, Ø 2.5 mm, Ø 3.5 mm |
| Length (mm)   | 10mm To 40mm                 |