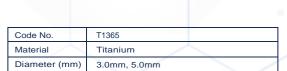

### Anchor Suture Screw Pre Loaded

### Suture Anchor Screw

| Code No.      | T1366        |
|---------------|--------------|
| Material      | Titanium     |
| Diameter (mm) | 3.0mm, 5.0mm |
|               |              |